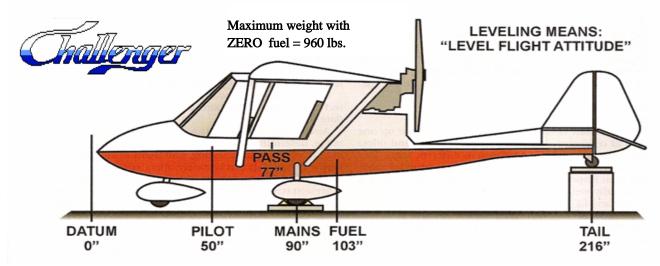

## W & B for Challenger XL-65 (582 Rotax) with wing tanks N - Number: Serial Number:

| ii - iidilibei.                                        | OCI                    | iai italiibei.          |            |                              |
|--------------------------------------------------------|------------------------|-------------------------|------------|------------------------------|
| WGT (                                                  | LBS)                   | ARM (IN)                |            | MOMENT (IN/LB)               |
| LEFT WHEEL =                                           | Х                      | 90                      | =          |                              |
| RIGHT WHEEL =                                          | X                      | 90                      | =          |                              |
| TAIL WHEEL =                                           | X                      | 216                     | =          |                              |
| TOTAL PLANE EMPTY =                                    | TOTAL EMI              | PTY MOMENTS             | S =        |                              |
|                                                        |                        |                         |            |                              |
|                                                        |                        | 7                       |            |                              |
| PLANES EMPTY CTR OF GRAVI <mark>T</mark> Y             |                        | INCHES FR               | _          | _                            |
|                                                        | total empty mor        |                         |            |                              |
| N <u>OTE: Empty weight does not include useab</u> le t |                        | \                       |            | e. Scale placed above blocki |
| for tail wheel, or the weight of the blocking dedu     | cted from tailwheel we | eight if blocking is at | ove scale  |                              |
|                                                        |                        |                         |            |                              |
| GALLONS OF GAS IN FUEL TANK                            | =                      |                         | I          | <del></del>                  |
| PLANE WGT EMPTY =                                      |                        |                         |            |                              |
| FRONT SEAT =                                           | X                      | 50                      | =          |                              |
| REAR SEAT =                                            | X                      | 77                      | =          |                              |
| FUEL (6 LB x US gallons) =                             | X                      | 77                      | =          |                              |
| BAGGAGE =                                              | Х                      | 103                     | =          |                              |
|                                                        |                        |                         |            |                              |
| PLANES GROSS WGT =                                     |                        | TOTAL MON               | MENTS =    | :                            |
|                                                        |                        |                         |            |                              |
| MAX ZERO FUEL WEIGHT                                   |                        |                         |            | 960 LB                       |
| M                                                      | IAX GROSS WE           | IGHT                    |            | 1060 LB                      |
| CTR OF GRAVITY AT TAKE-OFF = INCHES FROM               |                        |                         | FROM D     | DATUM                        |
| (Divide TOTAL MOMENTS by PLA                           | NES GROSS W            | /EIGHT for cer          | nter of Gr | avity at take-off)           |
| SAFE CTR OF GRAVITY RANGI                              |                        |                         |            |                              |
| CALL CITY OF CHAVITY MANO                              |                        |                         | ,          | III DATOIII I                |
|                                                        | Quad                   |                         |            |                              |