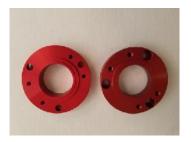

## WATER COOLED - RED INNER SPACER - PART # 02-28R

The water cooled inner spacer has been redesigned with a centering boss on the engine side to ensure proper centering on the spacer. Effective immediately