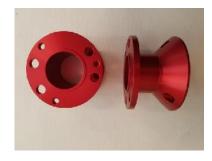

## FAN & WATER COOLED - RED & SILVER OUTER SPACER PART # 02-29 RO/SO

The fan or water cooled outer spacers have been machined in a different way to reduce weight while still ensuring proper strength. Effective immediately