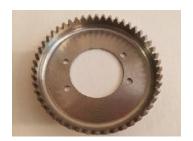

## **NEW RING GEAR DESIGN – PART # 02-27**

We have replaced the welded 2 piece ring gear with one machined from a solid piece of heat treated 4140 steel. This new design has much closer tolerances ensuring long life and smooth operation. The new ring gear replaces the old style, effective immediately.