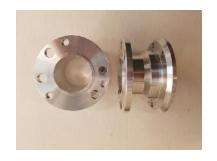

## FAN & WATER COOLED - RED & SILVER OUTER SPACER PART # 02-29 RO/SO

The fan or water cooled outer spacers have been machined in a different way to reduce weight while still ensuring proper strength. Effective immediately